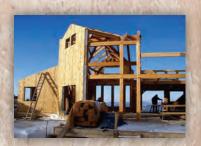

STRUCTURAL INSULATED PANELS • SIPS • ENERGY EFFICIENT FRAMING SOLUTIONS

RESIDENTIAL

**COMMERCIAL** 

**Efficient Building Solutions** 

**TIMBER FRAME** 

SIPs consist of an insulating, expanded polystyrene (EPS) foamcore laminated between two sheets of oriented strand board (OSB) using a structural adhesive. This engineered system provides an extremely strong building panel that does not require any additional frame or skeleton for support. WEST-ECO's large, pre-fabricated panels make the framing process faster than other building methods and enable a more airtight, well insulated building for high energy efficiency.