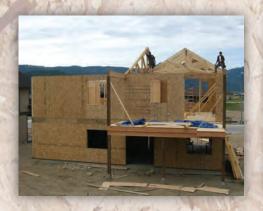

STRUCTURAL INSULATED PANELS • SIPS • ENERGY EFFICIENT FRAMING SOLUTIONS

RESIDENTIAL

**COMMERCIAL** 

**Efficient Building Solutions** 

**TIMBER FRAME** 

SIPs consist of an insulating, expanded polystyrene (EPS) foamcore laminated between two sheets of oriented strand board (OSB) using a structural adhesive. This engineered system provides an extremely strong building panel that does not require any additional frame or skeleton for support. WEST-ECO's large, pre-fabricated panels make the framing process faster than other building methods and enable a more airtight, well insulated building for high energy efficiency.

## **Builder Benefits**

- Programmed delivery and faster framing installation with a large pre-cut roof, wall and floor panels
- Consistent and predictable engineered product
- Stronger than traditional lumber framing
- Reduced callbacks and warranty claims
- Up to 60% less jobsite construction waste
- Reduced HVAC system costs
- · Fewer trades to coordinate
- Can help contractors qualify for valuable tax credits and energy efficiency certifications