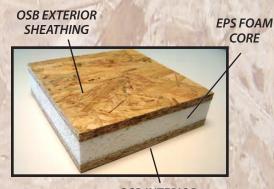

STRUCTURAL INSULATED PANELS • SIPS • ENERGY EFFICIENT FRAMING SOLUTIONS

RESIDENTIAL

**COMMERCIAL** 

**Efficient Building Solutions** 

**TIMBER FRAME** 

SIPs consist of an insulating, expanded polystyrene (EPS) foamcore laminated between two sheets of oriented strand board (OSB) using a structural adhesive. This engineered system provides an extremely strong building panel that does not require any additional frame or skeleton for support. WEST-ECO's large, pre-fabricated panels make the framing process faster than other building methods and enable a more airtight, well insulated building for high energy efficiency.

OSB INTERIOR SHEATHING