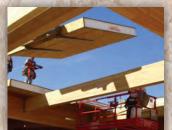

STRUCTURAL INSULATED PANELS • SIPS • ENERGY EFFICIENT FRAMING SOLUTIONS

RESIDENTIAL

**COMMERCIAL** 

**Efficient Building Solutions** 

**TIMBER FRAME** 

SIPs consist of an insulating, expanded polystyrene (EPS) foamcore laminated between two sheets of oriented strand board (OSB) using a structural adhesive. This engineered system provides an extremely strong building panel that does not require any additional frame or skeleton for support. WEST-ECO's large, pre-fabricated panels make the framing process faster than other building methods and enable a more airtight, well insulated building for high energy efficiency.