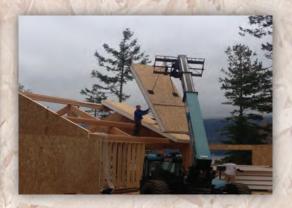

## **Builder Benefits**

- Programmed delivery and faster framing installation with a large pre-cut roof, wall and floor panels
- Consistent and predictable engineered product
- Stronger than traditional lumber framing
- Reduced callbacks and warranty claims
- Up to 60% less jobsite construction waste
- Reduced HVAC system costs
- · Fewer trades to coordinate
- Can help contractors qualify for valuable tax credits and energy efficiency certifications